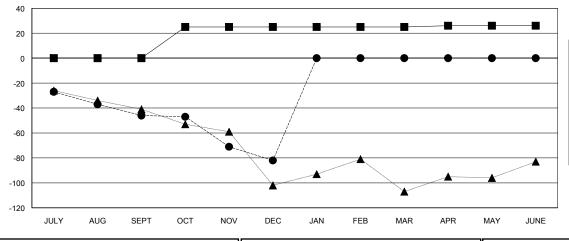

## GOALS AND ACTUAL MEMBERS CUMULATIVE

| -■-   | MEMBER GROWTH NET GOAL      |
|-------|-----------------------------|
| -•-   | MEMBER GROWTH ACTUAL        |
| - 🛦 - | LAST YEAR MEMBERSHIP ACTUAL |
|       |                             |
|       |                             |